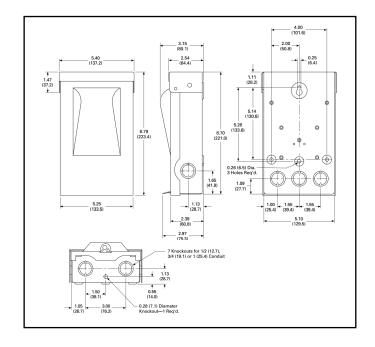

### **Air Conditioner Disconnect Box Fusible**

**Models: LBMDC-F** 

| Parts      | Conductor | Rated AMP | Fusible | Rated HP        |                 | Package  |
|------------|-----------|-----------|---------|-----------------|-----------------|----------|
|            |           |           |         | 120V            | 240V            | rackage  |
| LBMDC-F-30 | #14-3     | 30        | Yes     | STD. 0.5/MAX. 2 | STD. 1.5/MAX. 3 | 6/Carton |
| LBMDC-F-60 | #14-3     | 60        | Yes     | STD. 1.5/MAX.   | STD. 3/MAX. 10  | 6/Carton |