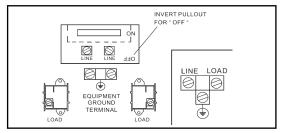

#### **General Description**

- UL Certified
- The enclosure is constructed of galvanized steel finished with light gray powder coating for durable use.
- The disconnect box is to disconnect the power source of air conditioner or other devices.
- The disconnect box provides a visible disconnecting means to prevent personal from getting shock when performing maintenance or installation.
- With a locking plate in the front, the diconnect box can be locked to prevent unauthorized operation.
- Protective shield can not be removed unless the Pull-out handle is removed, disconnecting the power.
- Pull-out handle can be stored in the compartment in the OFF position to precent being misplaced.
- Optional Fusible and Non-fusible design available.