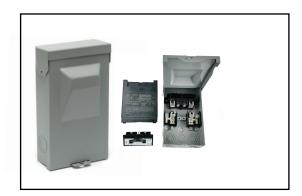

#### **General Description**

- UL Certified
- The enclosure is constructed of galvanized steel finished with light gray powder coating for durable use.
- The disconnect box is to disconnect the power source of air conditioner or other devices.
- The disconnect box provides a visible disconnecting means to prevent personal from getting shock when performing maintenance or installation.
- With a locking plate in the front, the diconnect box can be locked to prevent unauthorized operation.
- Protective shield can not be removed unless the Pull-out handle is removed, disconnecting the power.
- Pull-out handle can be stored in the compartment in the OFF position to precent being misplaced.
- Optional Fusible and Non-fusible design available.