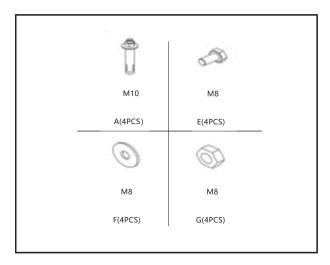

#### **General Description**

The LBBC-A wall brackets with cross bar are designed to mount a mini-split air conditioner outdoor unit on a suitable wall or structure and keep the equipment off ground. The LBBC-A consists of two independently mounted wall brackets and a cross bar with a polyester powder coating finishing for corrosion protection. Four rubber vibration absorber are included for vibration and noise elimination.

#### **ASSEMBLY INSTRUCTION**

LBBC-A wall bracket with cross bar is a foldable bracket, L shape brackets are pre-assembled for easy installation.

Make sure the chosen installation location meets with specified requirements and wall design and construction is suitable and strong enough to hold the brackets and the associated equipment loads. Anchors and related mounting hardware are provided.