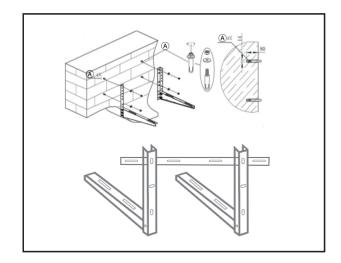

#### **ASSEMBLY INSTRUCTION**

LBBC-A wall bracket with cross bar is a foldable bracket, L shape brackets are pre-assembled for easy installation.

Make sure the chosen installation location meets with specified requirements and wall design and construction is suitable and strong enough to hold the brackets and the associated equipment loads. Anchors and related mounting hardware are provided.