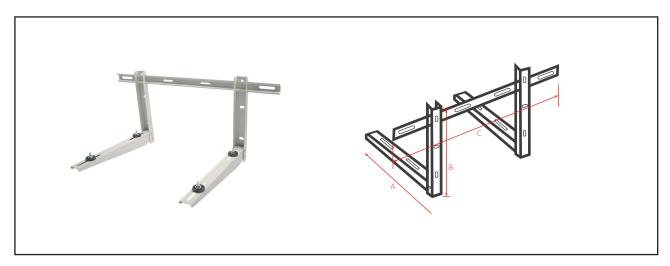

### **Bracket with Cross Bar L Shape-A**

**Models: LBBC-A** 

| Model No. | AXBXC (inch)                 | Thickness (mm) | N.W(lb) | Loading Capacity (lb) |
|-----------|------------------------------|----------------|---------|-----------------------|
| LBBC-A1   | 19-45/64 x 14-19/64 x 30-1/2 | 1/16           | 7.7     | 265                   |
| LBBC-A2   | 21-39/64 x 17-45/64 x 33-1/2 | 5/64           | 9.7     | 350                   |

#### **General Description**

The LBBC-A wall brackets with cross bar are designed to mount a mini-split air conditioner outdoor unit on a suitable wall or structure and keep the equipment off ground. The LBBC-A consists of two independently mounted wall brackets and a cross bar with a polyester powder coating finishing for corrosion protection. Four rubber vibration absorber are included for vibration and noise elimination.