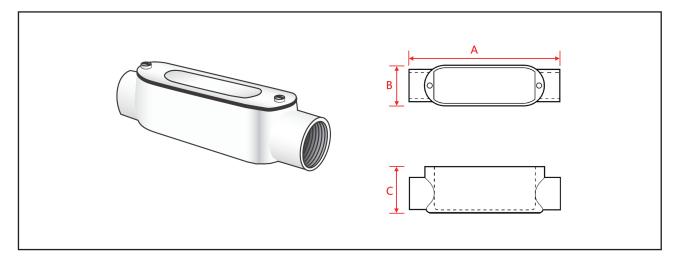

## **Conduit Body Type LC**

| Part      | Trade size | A (in)   | B (in)  | C (in)  |
|-----------|------------|----------|---------|---------|
| LBCBLC-4  | 1/2''      | 4-13/16  | 1-19/64 | 1-13/32 |
| LBCBLC-6  | 3/4''      | 5-1/2    | 1-17/32 | 1-41/64 |
| LBCBLC-8  | 1''        | 6-7/16   | 1-47/64 | 1-29/32 |
| LBCBLC-10 | 1-1/4''    | 8-29/64  | 2-31/64 | 2-27/32 |
| LBCBLC-12 | 1-1/2''    | 8-29/64  | 2-31/64 | 2-27/32 |
| LBCBLC-16 | 2''        | 10-45/64 | 3-3/32  | 3-13/32 |