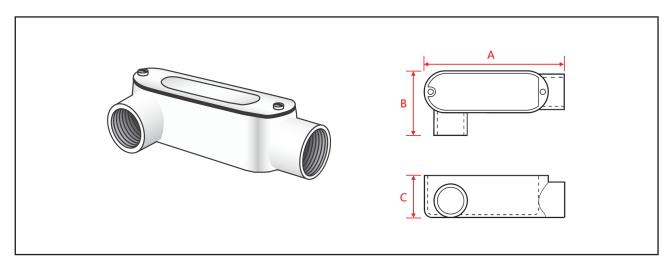

## **Conduit Body Type LR**

**Models: LBCBLR** 

| Part      | Trade size | A (in)   | B (in)  | C (in)  |
|-----------|------------|----------|---------|---------|
| LBCBLR-4  | 1/2''      | 4-15/64  | 2-1/16  | 1-13/32 |
| LBCBLR-6  | 3/4''      | 4-31/32  | 2-9/32  | 1-41/64 |
| LBCBLR-8  | 1''        | 5-51/64  | 2-33/64 | 1-29/32 |
| LBCBLR-10 | 1-1/4''    | 7-51/64  | 3-1/2   | 2-27/32 |
| LBCBLR-12 | 1-1/2''    | 7-13/16  | 3-1/2   | 2-27/32 |
| LBCBLR-16 | 2''        | 10-13/64 | 3-53/64 | 3-13/32 |