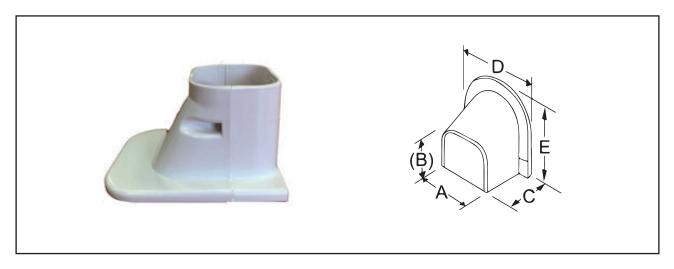

## **Corner Cap**

**Models: LBLS-E** 

| Parts     | Dimension (in) |         |         |         |         |
|-----------|----------------|---------|---------|---------|---------|
|           | А              | В       | С       | D       |         |
| LBLS75-E  | 3-5/32         | 2-23/32 | 3-35/64 | 4-21/64 | 5-7/16  |
| LBLS100-E | 4-1/4          | 2-7/8   | 3-47/64 | 5-5/16  | 5-3/4   |
| LBLS130-E | 5-7/16         | 3-15/32 | 4-17/32 | 6-19/64 | 6-15/16 |