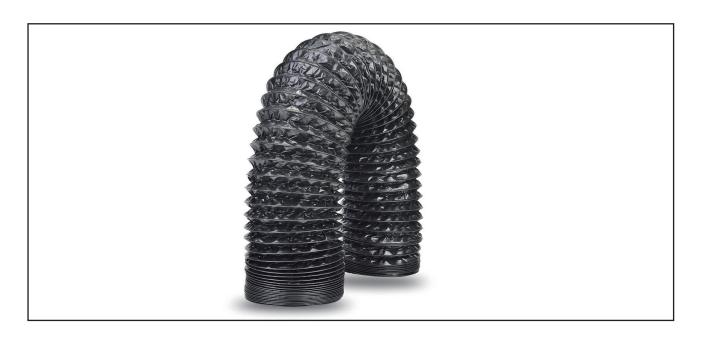

## Double Layer Flexible Aluminum Duct LBVDD

## **General Description**

- Available size 4" to 10" (diameter)
- Multi-layer structure, two layers of aluminum foil with a layer PET in the middle and a layer of PVC on the outside.
- Temperature endurance range 0~266°F(-18~130°C)
- Extendable aluminum duct can be extended or collapsed to provide the ideal length.
- Idea for kitchens, bathrooms, greenhouses, grow rooms, grow tents, etc
- Three colors available: whith; grey; black