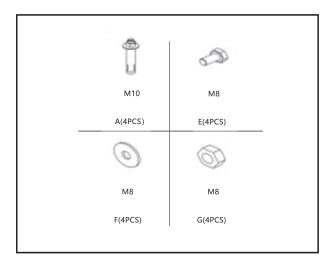

#### **ASSEMBLY INSTRUCTION**

LBBL-A wall bracket is a foldable bracket which is pre-assembled for easy installation.

Make sure the chosen installation location meets with specified requirements and wall design and construction is suitable and strong enough to hold the brackets and the associated equipment loads. Anchors and related mounting hardware are provided.