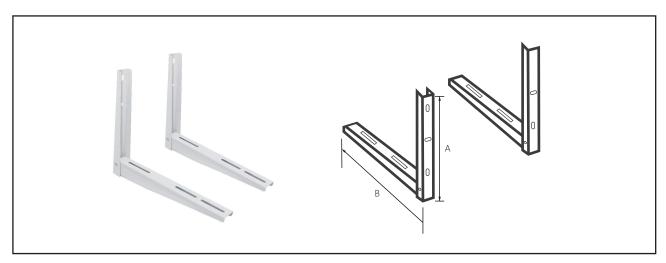

### **Heavy Duty Foldable Steel Wall Brackets**

**Models: LBBL-A** 

| Model No. | Dimension (inch)   | Thickness (inch) | N.W(lb) | Loading Capacity (lb) |
|-----------|--------------------|------------------|---------|-----------------------|
| LBBL-A1   | 14-2/5H x 17-7/10D | 1/16             | 4.2     | 300                   |
| LBBL-A2   | 17-7/10H x 21-3/5D | 5/64             | 5.7     | 400                   |
| LBBL-A3   | 19-7/10H x 21-3/5D | 5/64             | 7       | 400                   |

### **General Description**

The LBBL-A wall brackets are designed to mount a mini-split air conditioner outdoor unit on a suitable wall or structure and keep the equipment off ground. The LBBL-A consists of two independently mounted wall brackets with a polyester powder coating finishing for corrosion protection. Four rubber vibration absorber are included for vibration and noise elimination.