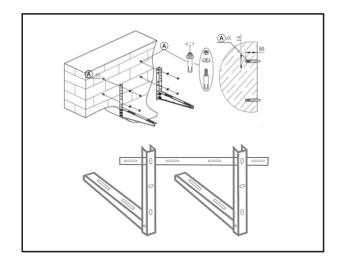

#### **ASSEMBLY INSTRUCTION**

LBBL-A wall bracket is a foldable bracket which is pre-assembled for easy installation.

Make sure the chosen installation location meets with specified requirements and wall design and construction is suitable and strong enough to hold the brackets and the associated equipment loads. Anchors and related mounting hardware are provided.