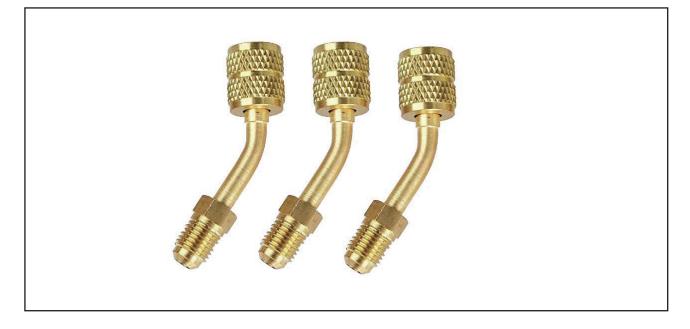

## R410A Adapter 30°

#### Models: LBAD4-30

### **General Description**

- R410A refrigerant charging adapter, applicable to any mini-split system, A/C Low-Loss Fitting.
- Widely used: Use for A/C, Mini Split, HVAC and Refrigeration service, etc.
- Port specification: 5/16" SAE female quick couplers and 1/4" male flare.
- 30° angle on service port for easy access.
- Material: Brass.
- Maximum working pressure: 800 psi.
- Minimum burst pressure: 4000 psi.

| Parts    | Male      | Female     | Туре     |
|----------|-----------|------------|----------|
| LBAD4-30 | 1/4'' SAE | 5/16'' SAE | 30° Bend |