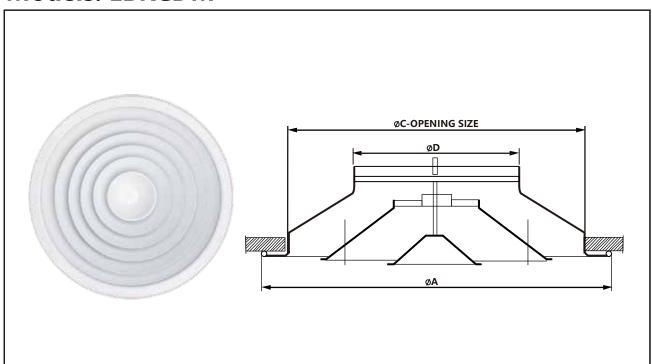

### **Round Ceiling Diffuser For Medium Ceiling**

**Models: LBRCDM** 

#### **General Description**

- The circular design guarantees an uniform radial discharge in supply air applications
- Can be used for supply and return application
- Suitable for using in rooms with heights up to 19.5ft (6m)

### **Round Ceiling Diffuser For Medium Ceiling**

Models: LBRCDM Optional Accessory:

Optional damper: butterfly damper in plastic or steel

Standard finish: White powder coating

**Optional finish:** Powder coating with customize color

| Size (in) | ØD(in) | ØA(in)   | Air Volume(cfm) | Max.Throw (ft) |
|-----------|--------|----------|-----------------|----------------|
| 6         | 5-3/4  | 11-13/16 | 85              | 3              |
| 8         | 7-5/8  | 15-1/2   | 150             | 5              |
| 10        | 9-5/8  | 17-1/2   | 230             | 6              |
| 12        | 11-5/8 | 19-1/2   | 330             | 7.5            |
| 14        | 13-5/8 | 21-1/2   | 440             | 9              |