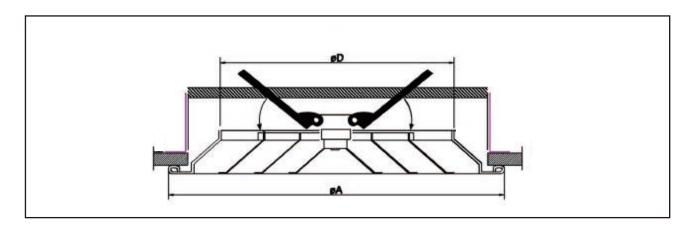

### **Round Ceiling Diffuser For Medium Ceiling**

**Models: LBRCDM** 

#### **General Description**

- The circular design guarantees an uniform radial discharge in supply air applications
- Can be used for supply and return application
- Suitable for using in rooms with heights up to 19.5ft (6m)

### **Round Ceiling Diffuser For Medium Ceiling**

Models: LBRCDM Optional Accessory:

Optional damper: butterfly damper in plastic or steel

Standard finish: White powder coating

**Optional finish:** Powder coating with customize color

| Size (in) | ØD(in) | ØA(in)   | Air Volume(cfm) | Max.Throw (ft) |
|-----------|--------|----------|-----------------|----------------|
| 6         | 5-3/4  | 11-13/16 | 85              | 3              |
| 8         | 7-5/8  | 15-1/2   | 150             | 5              |
| 10        | 9-5/8  | 17-1/2   | 230             | 6              |
| 12        | 11-5/8 | 19-1/2   | 330             | 7.5            |
| 14        | 13-5/8 | 21-1/2   | 440             | 9              |