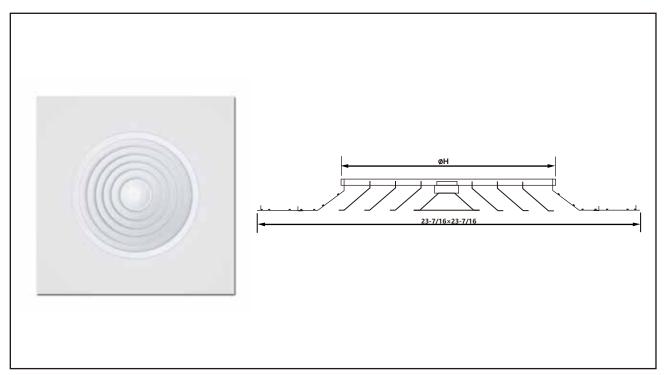

### **Round Ceiling Diffuser Replacement**

**Models: LBRCDR** 

#### **General Description**

- The circular design guarantees an uniform radial discharge in supply air applications
- Can be used for supply and return application
- Suitable for using in rooms with heights up to 13ft (4m)

| Size (in) | ØD(in) | A x A(in)         | Air Volume(cfm) | Max.Throw (ft) |
|-----------|--------|-------------------|-----------------|----------------|
| 6         | 5-3/4  | 23-7/16 x 23-7/16 | 80              | 2.5            |
| 8         | 7-5/8  | 23-7/16 x 23-7/16 | 140             | 4              |
| 10        | 9-5/8  | 23-7/16 x 23-7/16 | 210             | 5              |
| 12        | 11-5/8 | 23-7/16 x 23-7/16 | 290             | 6              |
| 14        | 13-5/8 | 23-7/16 x 23-7/16 | 390             | 7              |
| 16        | 15-1/2 | 23-7/16 x 23-7/16 | 470             | 8              |
| 18        | 17-1/2 | 23-7/16 x 23-7/16 | 610             | 9              |
| 20        | 19-1/2 | 23-7/16 x 23-7/16 | 710             | 9.5            |