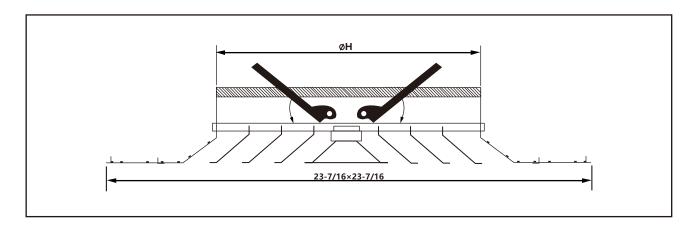

### **Round Ceiling Diffuser Replacement**

Models: LBRCDR Optional Accessory:

Optional damper: butterfly damper in plastic or steel

Standard finish: White powder coating

**Optional finish:** Powder coating with customize color