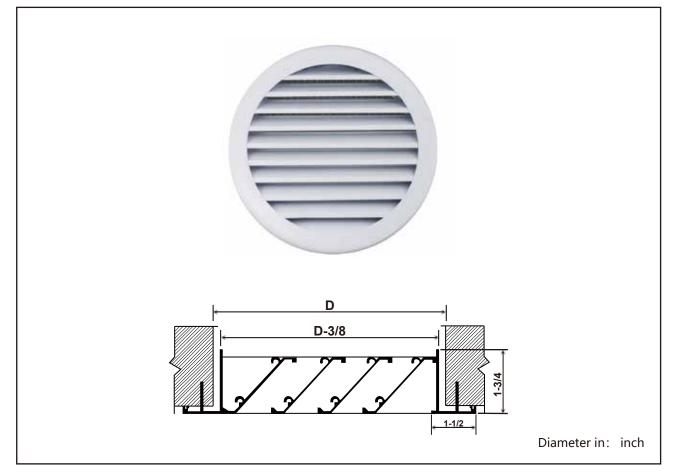

## LBG Products

# **Submittal**

### **Round Weather Louver**

#### **Models: LBWLR**



#### **General Description**

- Weather louver is used as fresh air intake louver, usually mounted on the outside wall.
- 45° fixed blades rainproof design.

## LBG Products

# **Submittal**

### **Round Weather Louver**

#### **Optional Accessories:**

- Plenum Box
- Opposed Blade Damper

Standard Finish: White Powder Coating.

**Optional Finish:** Powder Coating with customized color, or anodized.

| Standard Size (in) | Air Volume (cfm) |
|--------------------|------------------|
| 6                  | 23               |
| 8                  | 48               |
| 10                 | 77               |
| 12                 | 110              |
| 14                 | 155              |
| 18                 | 205              |
| V=3.28ft/s         |                  |