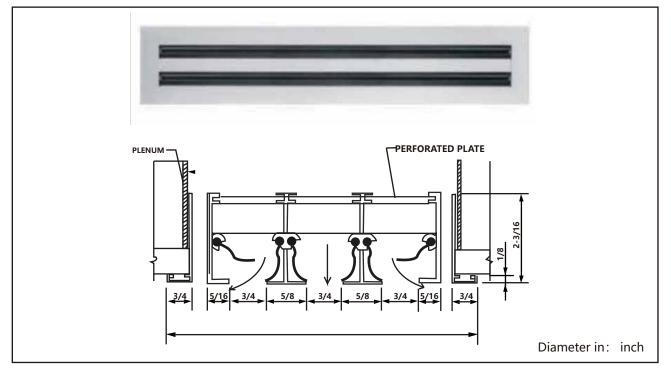

#### **Models: LBSD-B**

- Slot diffusers with removable core
- Slot diffusers are available in 2 slots, 3/4" or 1" slots size
- Slot diffusers can be mounted on wall or ceiling
- They can be used in rooms with ceiling heights from approx. 8.5ft to 13ft
- The direction of the air discharge can be adjusted by rotating the air control blades.

#### **Models: LBSD-B**

**Optional Accessory:** 

**Optional Plenum** 

**Standard finish:** White powder coating **Optional finish:** Powder coating with customize color

| Slot Distance | Slots | А         | В         | Н        |
|---------------|-------|-----------|-----------|----------|
| 3/4''         | 2     | 5-11/16'' | 3-11/16'' | 2-3/16'' |
| 1''           | 2     | 6-1/16''  | 4-1/16''  | 2-3/16'' |