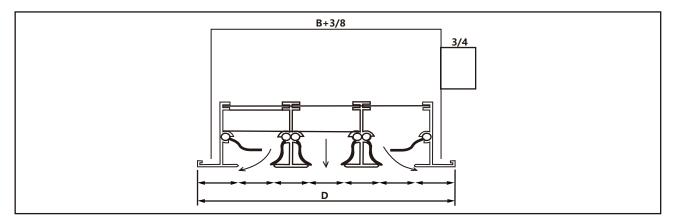

#### **Models: LBSD-B**

**Optional Accessory:** 

**Optional Plenum** 

**Standard finish:** White powder coating **Optional finish:** Powder coating with customize color

| Slot Distance | Slots | А         | В         | Н        |
|---------------|-------|-----------|-----------|----------|
| 3/4''         | 2     | 5-11/16'' | 3-11/16'' | 2-3/16'' |
| 1''           | 2     | 6-1/16''  | 4-1/16''  | 2-3/16'' |