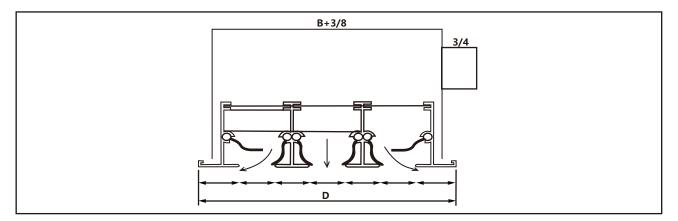

### **Slot Diffuser**

#### Models: LBSD-C

**Optional Accessory:** 

**Optional Plenum** 

**Standard finish:** White powder coating **Optional finish:** Powder coating with customize color

| Slot Distance | Slots | А        | В         | Н       |
|---------------|-------|----------|-----------|---------|
| 3/4''         | 1     | 3''      | 1-9/16''  | 1-3/4'' |
|               | 2     | 4-1/2''  | 3-1/8''   | 1-3/4'' |
|               | 3     | 6''      | 4-5/8''   | 1-3/4'' |
|               | 4     | 7-1/2''  | 6-1/8''   | 1-3/4'' |
|               | 5     | 9-1/8''  | 7-3/4''   | 1-3/4'' |
|               | 6     | 10-5/8'' | 9-1/4''   | 1-3/4'' |
| 1''           | 1     | 3-1/8''  | 1-3/4''   | 1-3/4'' |
|               | 2     | 4-7/8''  | 3-1/2''   | 1-3/4'' |
|               | 3     | 6-5/8''  | 5-1/4''   | 1-3/4'' |
|               | 4     | 8-3/8''  | 7''       | 1-3/4'' |
|               | 5     | 10''     | 8-3/4''   | 1-3/4'' |
|               | 6     | 11-7/8'' | 10-7/16'' | 1-3/4'' |