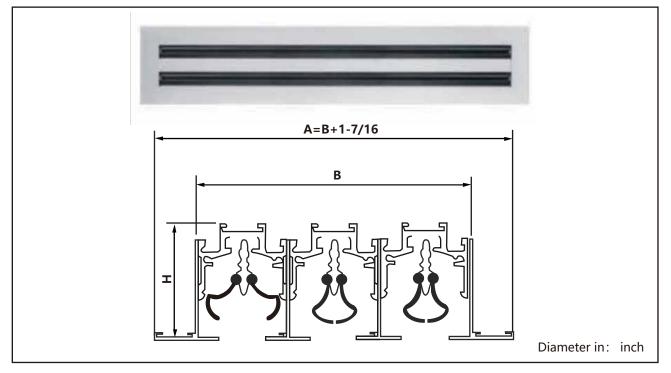

### **Slot Diffuser**

#### Models: LBSD-C

**Optional Accessory:** 

**Optional Plenum** 

**Standard finish:** White powder coating **Optional finish:** Powder coating with customize color

| Slot Distance | Slots | А        | В         | Н       |
|---------------|-------|----------|-----------|---------|
| 3/4''         | 1     | 3''      | 1-9/16''  | 1-3/4'' |
|               | 2     | 4-1/2''  | 3-1/8''   | 1-3/4'' |
|               | 3     | 6''      | 4-5/8''   | 1-3/4'' |
|               | 4     | 7-1/2''  | 6-1/8''   | 1-3/4'' |
|               | 5     | 9-1/8''  | 7-3/4''   | 1-3/4'' |
|               | 6     | 10-5/8'' | 9-1/4''   | 1-3/4'' |
| 1''           | 1     | 3-1/8''  | 1-3/4''   | 1-3/4'' |
|               | 2     | 4-7/8''  | 3-1/2''   | 1-3/4'' |
|               | 3     | 6-5/8''  | 5-1/4''   | 1-3/4'' |
|               | 4     | 8-3/8''  | 7''       | 1-3/4'' |
|               | 5     | 10''     | 8-3/4''   | 1-3/4'' |
|               | 6     | 11-7/8'' | 10-7/16'' | 1-3/4'' |