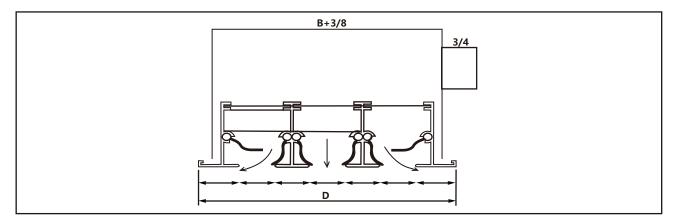

#### **Optional Accessory:**

Optional Plenum box

**Standard finish:** White powder coating **Optional finish:** Powder coating with customize color

| Slot Distance | Slots | А         | В         | Н        |
|---------------|-------|-----------|-----------|----------|
| 3/4''         | 1     | 2-23/64'' | 1-13/32'' | 1-3/16'' |
|               | 2     | 4''       | 3''       | 1-3/16'' |
|               | 3     | 5-1/2''   | 4-9/16''  | 1-3/16'' |
|               | 4     | 7-3/32''  | 6-1/8''   | 1-3/16'' |
|               | 5     | 8-5/8''   | 7-3/4''   | 1-3/16'' |
|               | 6     | 10-1/4''  | 8-7/8''   | 1-3/16'' |
| 1''           | 1     | 2-9/16''  | 1-5/8''   | 1-3/16'' |
|               | 2     | 4-5/16''  | 3-3/8''   | 1-3/16'' |
|               | 3     | 6-1/8''   | 5-1/8''   | 1-3/16'' |
|               | 4     | 7-7/8''   | 6-7/8''   | 1-3/16'' |
|               | 5     | 9-5/8''   | 8-3/4''   | 1-3/16'' |
|               | 6     | 11-7/16'' | 10-1/2''  | 1-3/16'' |