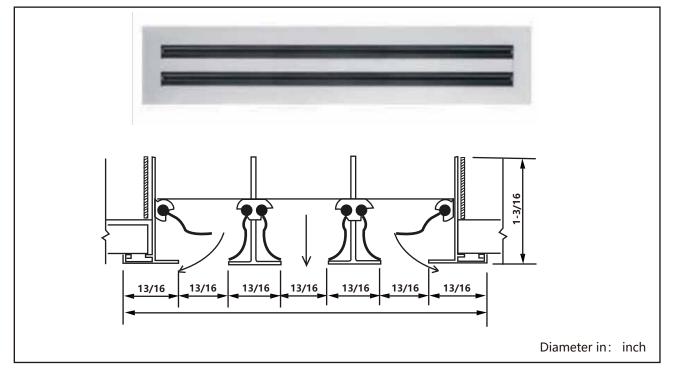

#### **Models: LBSD-D**

- Slot diffusers are available in 1-6 slots, 3/4" or 1" slots size
- Slot diffusers can be mounted on wall or ceiling
- They can be used in rooms with ceiling heights from approx. 8.5ft to 13ft
- The direction of the air discharge can be adjusted by rotating the air control blades.

### Models: LBSD-D

#### **Optional Accessory:**

Optional Plenum box

**Standard finish:** White powder coating **Optional finish:** Powder coating with customize color

| Slot Distance | Slots | А         | В         | Н        |
|---------------|-------|-----------|-----------|----------|
| 3/4''         | 1     | 2-23/64'' | 1-13/32'' | 1-3/16'' |
|               | 2     | 4''       | 3''       | 1-3/16'' |
|               | 3     | 5-1/2''   | 4-9/16''  | 1-3/16'' |
|               | 4     | 7-3/32''  | 6-1/8''   | 1-3/16'' |
|               | 5     | 8-5/8''   | 7-3/4''   | 1-3/16'' |
|               | 6     | 10-1/4''  | 8-7/8''   | 1-3/16'' |
| 1''           | 1     | 2-9/16''  | 1-5/8''   | 1-3/16'' |
|               | 2     | 4-5/16''  | 3-3/8''   | 1-3/16'' |
|               | 3     | 6-1/8''   | 5-1/8''   | 1-3/16'' |
|               | 4     | 7-7/8''   | 6-7/8''   | 1-3/16'' |
|               | 5     | 9-5/8''   | 8-3/4''   | 1-3/16'' |
|               | 6     | 11-7/16'' | 10-1/2''  | 1-3/16'' |