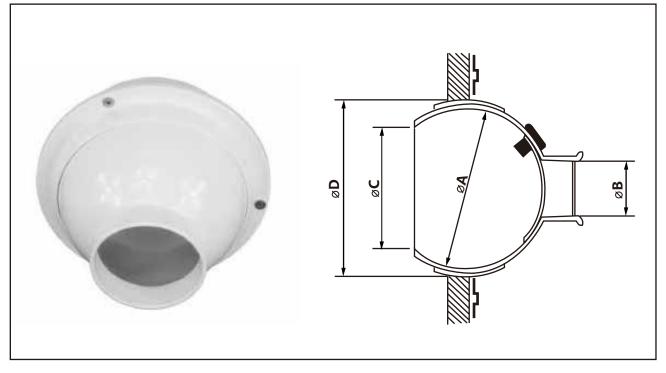

## LBG Products

# **Submittal**

### **Spot Diffuser**

#### **Models: LBSD** Optional Accessories:

Damper: butterfly damper in plastic or steel manual control.

Standard Finish: White Powder Coating

**Optional Finish:** Powder Coating with customized color, or anodized

| Size(in) |        |       |        |        |
|----------|--------|-------|--------|--------|
| Size     | А      | В     | С      | D      |
| 8        | 7-5/8  | 3-7/8 | 6-1/4  | 8-5/8  |
| 10       | 9-5/8  | 4-7/8 | 8-1/2  | 10-1/4 |
| 16       | 15-1/2 | 7-7/8 | 13-5/8 | 16-1/8 |