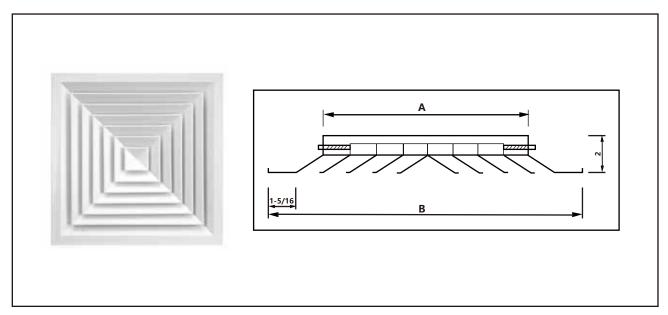

#### **Square Ceiling Diffuser**

**Models: LBCD** 

- The directions of discharge air can be selected to meet the requirements of room with 1 to 4 way
- Square ceiling diffuser can be used for supply or return applications
- The diffuser can be square or rectangular
- They are suitable for using in rooms with heights up to 13 ft

#### **Optional Accessory:**

Plenum box

Damper

Standard finish: White powder coating

Optional finish: Powder Coating with customized color, or anodized

| Size A (in) | B (in) | Effective Area (sq. ft) | Air volume (cfm) | Max. Throw (ft) |
|-------------|--------|-------------------------|------------------|-----------------|
| 6           | 11-5/8 | 0.15                    | 70               | 3               |
| 9           | 14-1/2 | 0.3                     | 140              | 4.5             |
| 12          | 17-1/2 | 0.53                    | 235              | 5.5             |
| 15          | 20-1/2 | 0.74                    | 350              | 6.5             |
| 18          | 23-1/2 | 1.04                    | 500              | 7.5             |
| 21          | 26-3/8 | 1.4                     | 650              | 8               |
| 24          | 29-3/8 | 1.8                     | 850              | 8.5             |