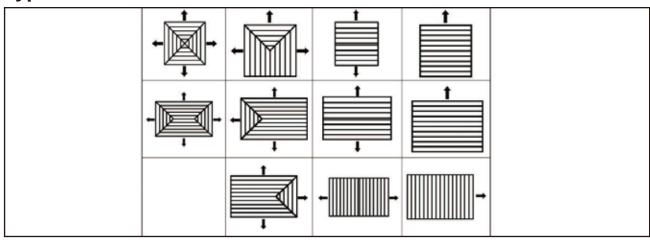

#### **Square Ceiling Diffuser**

**Models: LBCD** 

- The directions of discharge air can be selected to meet the requirements of room with 1 to 4 way
- Square ceiling diffuser can be used for supply or return applications
- The diffuser can be square or rectangular
- They are suitable for using in rooms with heights up to 13 ft

#### **Square Ceiling Diffuser**

**Models: LBCD** 

Type: