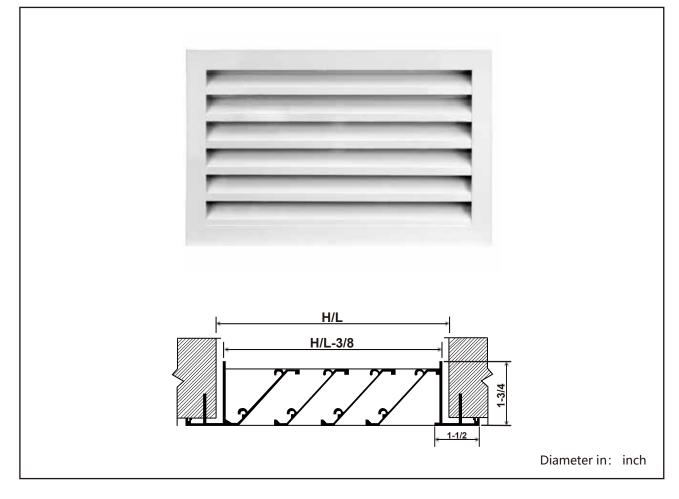

## LBG Products

# **Submittal**

### **Square Weather Louver**

#### **Optional Accessories:**

- Plenum Box
- Opposed Blade Damper

Standard Finish: White Powder Coating.

**Optional Finish:** Powder Coating with customized color, or anodized.

| Standard Size H/L (in) | Air Volume (cfm) |
|------------------------|------------------|
| 12 x 6                 | 50               |
| 20 x 6                 | 90               |
| 20 x 10                | 150              |
| 30 × 10                | 235              |
| 30 x 14                | 335              |
| 36 x 12                | 340              |
| 30 x 20                | 580              |
| 40 × 10                | 310              |
| 40 x 14                | 380              |
| 40 x 20                | 640              |
| V=3.28ft/s             |                  |