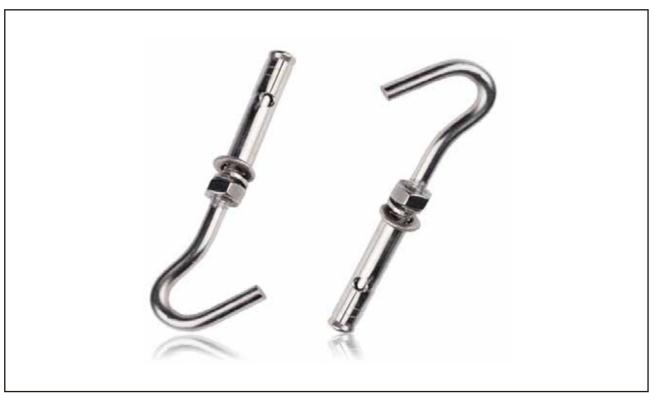

### **Stainless Steel Expansion Bolt with Cup Hook**

**Models: LBEBA-D** 

#### **General Description**

- Made of Stainless Steel 304.
- Resistant to corrosion and rust, strong and durable.
- Concrete anchor and masonry anchor, easy to be mounted.
- Cup hook design for more application.
- Different sizes available.