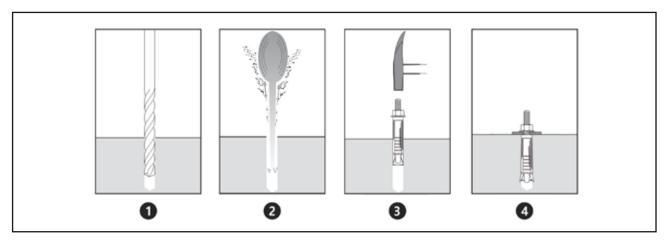

#### **Installation Instruction**

- 1. Drill a hole in where you want to place the bolt according to the expansion bolt size.
- 2. Clean up debris.
- 3. Insert the expansion bolt into the drill hole.
- 4. Tighten the nut using a wrench until the bolt expands.