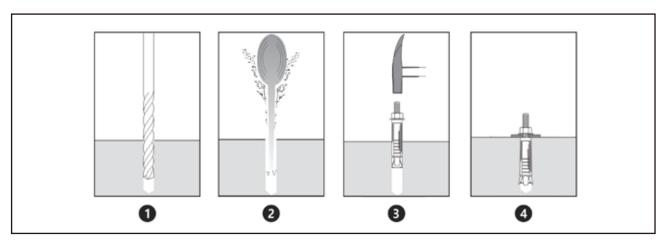

#### **Installation Instruction**

- 1. Drill a hole in where you want to place the bolt according to the expansion bolt size.
- 2. Clean up debris.
- 3. Insert the expansion bolt into the drill hole.
- 4. Tighten the nut using a wrench until the bolt expands.