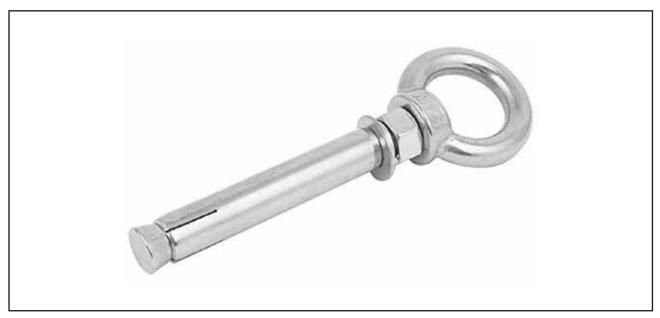

### **Stainless Steel Expansion Bolt with Ring**

**Models: LBEBA-C** 

#### **General Description**

- Made of Stainless Steel 304.
- Resistant to corrosion and rust, strong and durable.
- Concrete anchor and masonry anchor, easy to be mounted.
- Different sizes available.