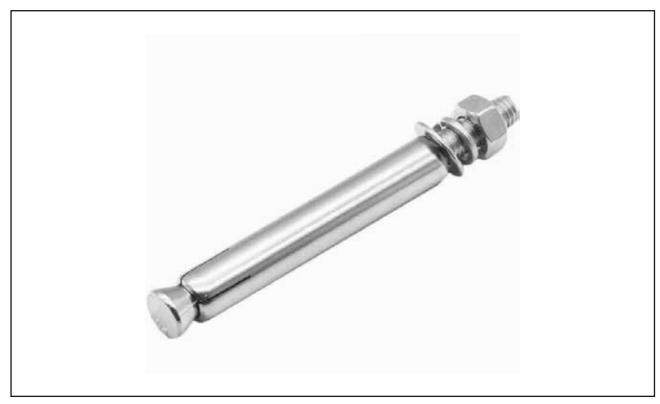

## **Stainless Steel Expansion Bolt**

**Models: LBEBA-B** 

### **General Description**

- Made of Stainless Steel 304.
- Resistant to corrosion and rust, strong and durable.
- Concrete anchor and masonry anchor, easy to be mounted.
- Different sizes available.

### **Stainless Steel Expansion Bolt**

**Models: LBEBA-B** 