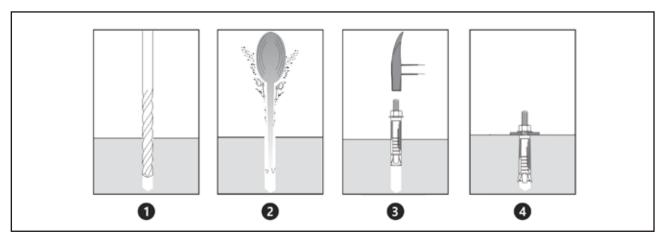

#### **Installation Instruction**

- 1. Drill a hole in where you want to place the bolt according to the expansion bolt size.
- 2. Clean up debris.
- 3. Insert the expansion bolt into the drill hole.
- 4. Tighten the nut using a wrench until the bolt expands.