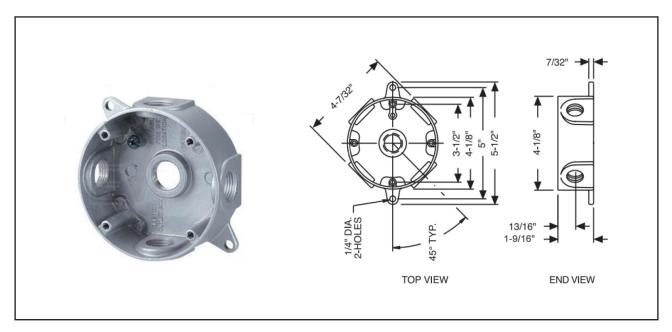

# **LBG** Products

# **Submittal**

### **Weatherproof Box Round Type**

**Models: LBWBR** 

|              | Part    | Hub Size | Box Deep | Outlets |   |
|--------------|---------|----------|----------|---------|---|
| Five Outlets | LBWBR-4 | 1/2''    | 1-9/16'' | Bottom  | 1 |
|              | LBWBR-6 | 3/4''    | 1-9/16'' | Side    | 4 |
|              |         |          |          | Total   | 5 |
|              |         |          |          |         |   |
|              |         |          |          |         |   |