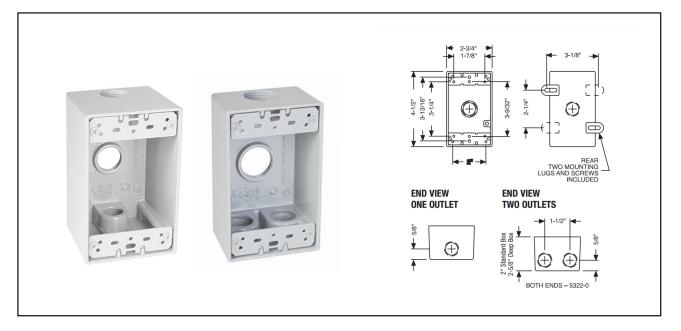

## Weatherproof Electrical Outlet Box One Gang

#### **General Description**

- UL Listed for wet locations.
- Die cast aliminum with powder coat finish.
- Reinforced connector outlets.
- Two lugs provided with 8 mounting options.
- Two closure plugs included.
- Ground screw installed.
- For circuit wiring in wet, damp, or dry locations.
- Can be used as a housing for switch, receptacle, and
- GFCI, or as a weatherproof junction box.

### Weatherproof Electrical Outlet Box One Gang

#### Models: LBWB1

|                 | Part     | Hub Size | Box Deep | Outlets |   |
|-----------------|----------|----------|----------|---------|---|
| Three Outlets   | LBWB1-4  | 1/2''    | 2''      | Тор     | 1 |
| R COL           | LBWB1-6  | 3/4''    | 2''      | Bottom  | 1 |
| D D             | LBWB1D-4 | 1/2''    | 2-5/8''  | Back    | 1 |
|                 | LBWB1D-6 | 3/4''    | 2-5/8''  | Total   | 3 |
| K 196-2         |          |          |          |         |   |
|                 |          |          |          |         |   |
| Four Outlets    | LBWB1-4  | 1/2''    | 2''      | Тор     | 2 |
| C. OF M         | LBWB1-6  | 3/4''    | 2''      | Bottom  | 1 |
| 5               | LBWB1D-4 | 1/2''    | 2-5/8''  | Back    | 1 |
|                 | LBWB1D-6 | 3/4''    | 2-5/8''  | Total   | 4 |
| E - Contraction |          |          |          |         |   |
|                 |          |          |          |         |   |
| Five Outlets    | LBWB1-4  | 1/2''    | 2''      | Тор     | 2 |
| New State       | LBWB1-6  | 3/4''    | 2''      | Bottom  | 2 |
| 5               | LBWB1D-4 | 1/2''    | 2-5/8''  | Back    | 1 |
|                 | LBWB1D-6 | 3/4''    | 2-5/8''  | Total   | 5 |
| 1               |          |          |          |         |   |