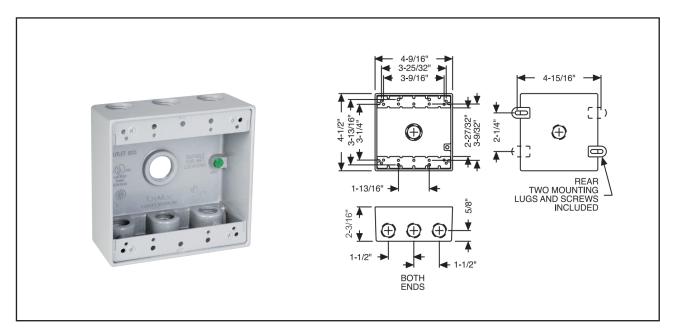

### **Weatherproof Electrical Outlet Box Two Gang**

**Models: LBWB2** 

#### **General Description**

- UL Listed for wet locations.
- Die cast aliminum with powder coat finish.
- Reinforced connector outlets.
- Two lugs provided with 8 mounting options.
- Two closure plugs included.
- Ground screw installed.
- For circuit wiring in wet, damp, or dry locations.
- Can be used as a housing for switch, receptacle, and GFCI, or as a weatherproof junction box.

### **Weatherproof Electrical Outlet Box Two Gang**

**Models: LBWB2** 

|               | Part     | Hub Size | Box Deep | Outlets |   |
|---------------|----------|----------|----------|---------|---|
| Three Outlets | LBWB2-4  | 1/2''    | 2-3/16'' | Тор     | 1 |
| 0             | LBWB2-6  | 3/4''    | 2-3/16'' | Bottom  | 1 |
|               |          |          |          | Back    | 1 |
|               |          |          |          | Total   | 3 |
|               |          |          |          |         |   |
| Four Outlets  | LBWB2-4  | 1/2''    | 2-3/16'' | Тор     | 2 |
|               | LBWB2-6  | 3/4''    | 2-3/16'' | Bottom  | 1 |
|               |          |          |          | Back    | 1 |
|               |          |          |          | Total   | 4 |
|               |          |          |          |         |   |
| Five Outlets  | LBWB2-4  | 1/2''    | 2-3/16'' | Тор     | 2 |
|               | LBWB2-6  | 3/4''    | 2-3/16'' | Bottom  | 2 |
|               |          |          |          | Back    | 1 |
|               |          |          |          | Total   | 5 |
|               |          |          |          |         |   |
| Five Outlets  | LBWBS2-4 | 1/2''    | 2-3/16'' | Тор     | 1 |
|               | LBWBS2-6 | 3/4''    | 2-3/16'' | Bottom  | 1 |
|               |          |          |          | Back    | 1 |
|               |          |          |          | Side    | 2 |
|               |          |          |          | Total   | 5 |