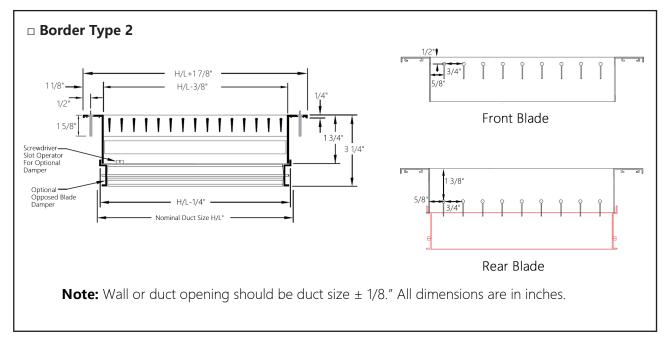

#### **Fastenings**

#### Available Sizes (H" x L" )

Border Type 2: the most common sizes are shown below. Border Type 2 is available in sizes 6"X4" through 60"X60" in 2" increments in one piece construction. Odd sizes are available at additional cost.