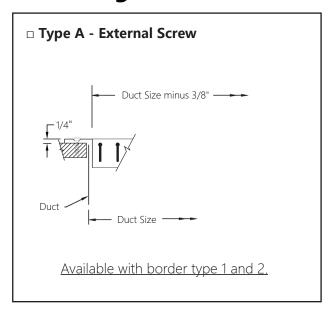

### **LBG** Products

## **Submittal**

# Supply Grille • Aluminum

**Models:** LSGDL • Long Blades • Double Deflection LSGDS • Short Blades • Double Deflection



#### **General Description**

- Available with louvers vertical or horizontal.
- #8 x 1 5/8" lg. Phillip' s flat head sheet metal screws.
- Blades are individually adjustable.
- Material is aluminum.
- All dimensions are  $\pm$  1/16" .

### **LBG** Products

## **Submittal**

# Supply Grille • Aluminum

Models: LSGDL • Long Front Blades • Double Deflection

LSGDS • Short Front Blades • Double Deflection



#### **Fastenings**



#### **Accessories (optional)**



### **LBG** Products

### **Submittal**

## Supply Grille • Aluminum

Models: LSGDL • Long Front Blades • Double Deflection

LSGDS • Short Front Blades • Double Deflection

#### Available Sizes (H" x L" )

Border Type 2: the most common sizes are shown below. Border Type 2 is available in sizes 6"X4" through 60"X60" in 2" increments in one piece construction. Odd sizes are available at additional cost.

| Available size (Inches) | Height(H) |          |    |    |    |    |    |    |    |    |    |    |    |    |
|-------------------------|-----------|----------|----|----|----|----|----|----|----|----|----|----|----|----|
| Length(L)               | 6         | 8        | 10 | 12 | 14 | 16 | 18 | 20 | 24 | 28 | 30 | 32 | 36 | 40 |
| 6