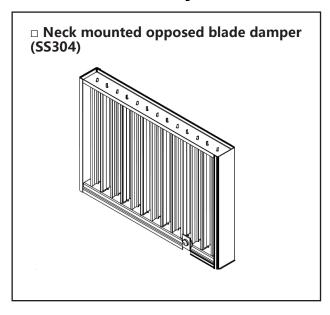

### **LBG** Products

## **Submittal**

# Supply Grille • Aluminum

**Models:** LSGDL • Long Blades • Double Deflection LSGDS • Short Blades • Double Deflection



#### **General Description**

- Available with louvers vertical or horizontal.
- #8 x 1 5/8" lg. Phillip' s flat head sheet metal screws.
- Blades are individually adjustable.
- Material is aluminum.
- All dimensions are  $\pm$  1/16" .

### **LBG** Products

## **Submittal**

# Supply Grille • Aluminum

Models: LSGDL • Long Front Blades • Double Deflection

LSGDS • Short Front Blades • Double Deflection



#### **Fastenings**



#### **Accessories (optional)**



### **LBG** Products

### **Submittal**

## Supply Grille • Aluminum

Models: LSGDL • Long Front Blades • Double Deflection

LSGDS • Short Front Blades • Double Deflection

#### Available Sizes (H" x L" )

Border Type 2: the most common sizes are shown below. Border Type 2 is available in sizes 6"X4" through 60"X60" in 2" increments in one piece construction. Odd sizes are available at additional cost.

| Available size (Inches) | Height(H) |          |    |    |    |    |    |    |    |    |    |    |    |    |
|-------------------------|-----------|----------|----|----|----|----|----|----|----|----|----|----|----|----|
| Length(L)               | 6         | 8        | 10 | 12 | 14 | 16 | 18 | 20 | 24 | 28 | 30 | 32 | 36 | 40 |
| 6                       | √         | √        |    |