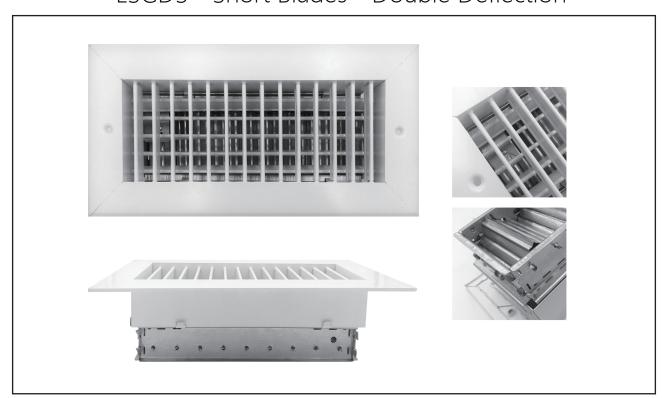

# Supply Grille • Aluminum

**Models:** LSGDL • Long Blades • Double Deflection LSGDS • Short Blades • Double Deflection

#### **General Description**

- Available with louvers vertical or horizontal.
- #8 x 1 5/8" lg. Phillip' s flat head sheet metal screws.
- Blades are individually adjustable.
- Material is aluminum.
- All dimensions are  $\pm$  1/16" .

# Supply Grille • Aluminum

Models: LSGDL • Long Front Blades • Double Deflection

LSGDS • Short Front Blades • Double Deflection