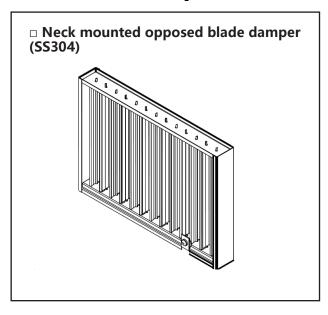

### **LBG** Products

## **Submittal**

## Supply Grille • Aluminum

**Models:** LSGSL • Long Blades • Single Deflection LSGSS • Short Blades • Single Deflection



### **General Description**

- Available with louvers vertical or horizontal.
- #8 x 1 5/8" lg. Phillip' s flat head sheet metal screws.
- Blades are individually adjustable.
- Material is aluminum.
- All dimensions are  $\pm$  1/16" .

### **LBG** Products

## **Submittal**

# Supply Grille • Aluminum

**Models:** LSGSL • Long Front Blades • Single Deflection

LSGSS • Short Front Blades • Single Deflection



#### **Fastenings**



### **Accessories (optional)**



### **LBG** Products

### **Submittal**

# Supply Grille • Aluminum

Models: LSGSL • Long Front Blades • Single Deflection

LSGSS • Short Front Blades • Single Deflection

#### Available Sizes (H" x L" )

Border Type 2: the most common sizes are shown below. Border Type 2 is available in sizes 6"X4" through 60"X60" in 2" increments in one piece construction. Odd sizes are available at additional cost.

| Available size (Inches) | Height(H) |      |    |    |    |    |    |    |    |    |    |    |          |    |
|-------------------------|-----------|------|----|----|----|----|----|----|----|----|----|----|----------|----|
| Length(L)               | 6         | 8    | 10 | 12 | 14 | 16 | 18 | 20 | 24 | 28 | 30 | 32 | 36       | 40 |
| 6                       | √         | √    |    |