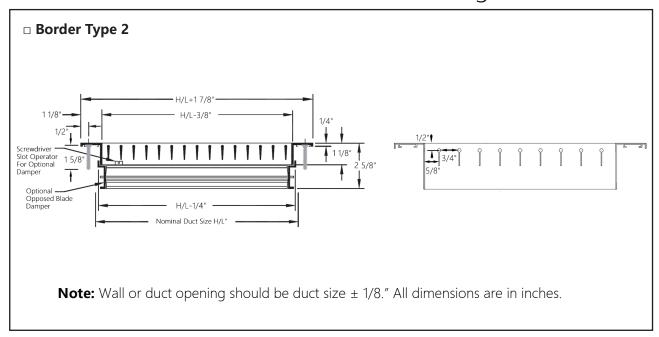

# Supply Grille • Aluminum

**Models:** LSGSL • Long Front Blades • Single Deflection

LSGSS • Short Front Blades • Single Deflection

#### Available Sizes (H" x L" )

Border Type 2: the most common sizes are shown below. Border Type 2 is available in sizes 6"X4" through 60"X60" in 2" increments in one piece construction. Odd sizes are available at additional cost.