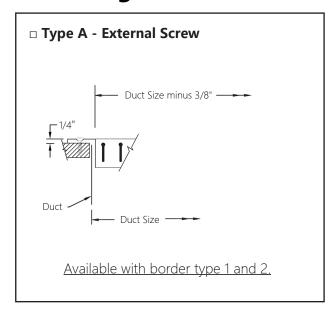

### **LBG** Products

## **Submittal**

## Supply Grille • Aluminum

**Models:** LSGSL • Long Blades • Single Deflection LSGSS • Short Blades • Single Deflection



### **General Description**

- Available with louvers vertical or horizontal.
- #8 x 1 5/8" lg. Phillip' s flat head sheet metal screws.
- Blades are individually adjustable.
- Material is aluminum.
- All dimensions are  $\pm$  1/16" .

### **LBG** Products

## **Submittal**

# Supply Grille • Aluminum

**Models:** LSGSL • Long Front Blades • Single Deflection

LSGSS • Short Front Blades • Single Deflection



#### **Fastenings**



### **Accessories (optional)**



### **LBG** Products

### **Submittal**

# Supply Grille • Aluminum

Models: LSGSL • Long Front Blades • Single Deflection

LSGSS • Short Front Blades • Single Deflection

#### Available Sizes (H" x L" )

Border Type 2: the most common sizes are shown below. Border Type 2 is available in sizes 6"X4" through 60"X60" in 2" increments in one piece construction. Odd sizes are available at additional cost.

| Available size (Inches) | Height(H) |      |    |    |    |    |    |    |    |    |    |    |          |    |
|-------------------------|-----------|------|----|----|----|----|----|----|----|----|----|----|----------|----|
| Length(L)               | 6         | 8    | 10 | 12 | 14 | 16 | 18 | 20 | 24 | 28 | 30 | 32 | 36       | 40 |
| 6