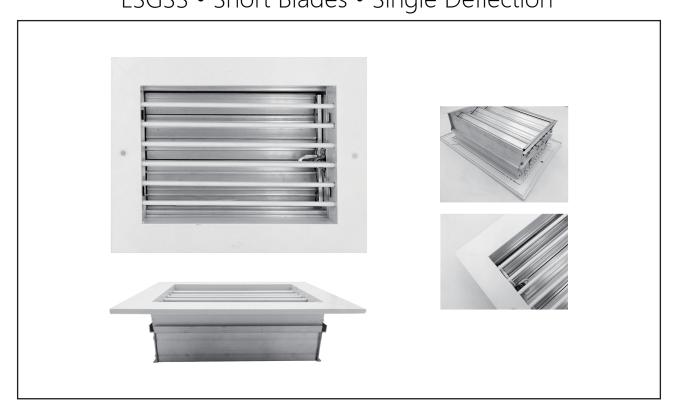

## Supply Grille • Aluminum

**Models:** LSGSL • Long Blades • Single Deflection LSGSS • Short Blades • Single Deflection

### **General Description**

- Available with louvers vertical or horizontal.
- #8 x 1 5/8" lg. Phillip' s flat head sheet metal screws.
- Blades are individually adjustable.
- Material is aluminum.
- All dimensions are  $\pm$  1/16" .