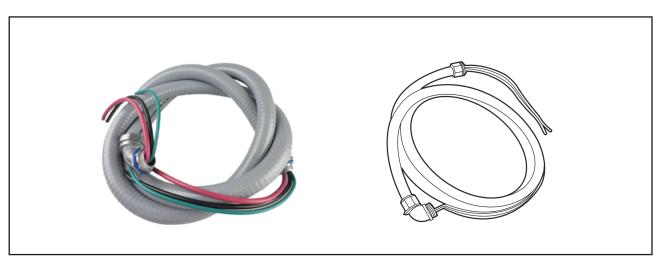

## Air Conditioner Whips. Non-metallic Liquid Tight Flexible Conduit, with Metallic Fittings

**Models: LBWM** 

## **General Description**

- UL listed components.
- Non-metallic liguid-tight flexible conduit and Metallic fittings, will not crack or degrade when exposed to sunlight, waterproof.
- Each whip contains one straight and one 90° connector.
- Whip includes two reducing washers.
- Application: Commonly used for power connection of air conditioner, pool, sauna.

| Parts     | Conduit D (in) | Conduit L (ft) | Conductor  | Package  |
|-----------|----------------|----------------|------------|----------|
| LBWM1/2-4 | 1/2            | 4              | 10 AWG x 3 | 6/Carton |
| LBWM1/2-6 | 1/2            | 6              | 10 AWG x 3 | 6/Carton |
| LBWM3/4-4 | 3/4            | 4              | 8 AWG x 3  | 6/Carton |
| LBWM3/4-6 | 3/4            | 6              | 8 AWG x 3  | 6/Carton |